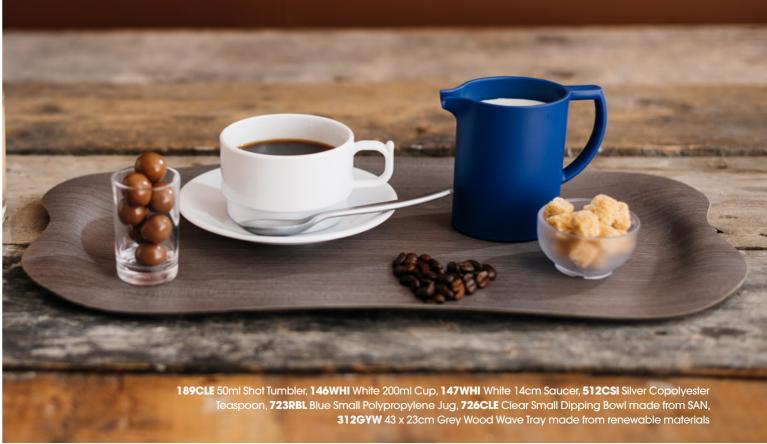

Thirdly, our products are designed to save you money and enhance your service. Take the S-Plank – this is an item that can be used for display or for serving hot or cold food on. It has the look and feel of slate or wood, but it is dishwasher safe and comes with a 5-year anti-breakage warranty. Better presentation, better hygiene, lower costs ... it is a stunning product.